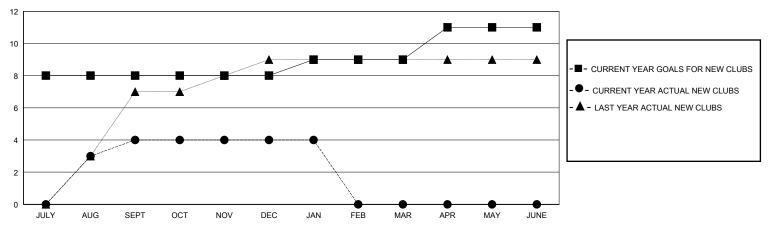

## GOALS AND ACTUAL NEW CLUBS CUMULATIVE

## District 315B2

GMT: LOCATION REP OF BANGLADESH GMT CA

|               | Club          | os          |               | Members RESULTS FOR 2023-2024 |                        |                         |                                                    |
|---------------|---------------|-------------|---------------|-------------------------------|------------------------|-------------------------|----------------------------------------------------|
|               | RESULTS FOR   | R 2023-2024 |               |                               |                        |                         |                                                    |
| QUARTER       | NEW CLUB GOAL | NEW CLUBS   | DROPPED CLUBS | QUARTER MEME                  | BER GROWTH NET<br>GOAL | MEMBER GROWTH<br>ACTUAL | DROPPED<br>MEMBERS ACTUAL<br>(including transfers) |
| JULY/AUG/SEPT | 8             | 4           | 0             | JULY/AUG/SEPT                 | 175                    | 167                     | 89                                                 |
| OCT/NOV/DEC   | 0             | 0           | 7             | OCT/NOV/DEC                   | 17                     | 60                      | 1,105                                              |
| JAN/FEB/MAR   | 1             | 0           | 1             | JAN/FEB/MAR                   | 10                     | 25                      | 151                                                |
| APR/MAY/JUNE  | 2             | 0           | 0             | APR/MAY/JUNE                  | 5                      | 0                       | 0                                                  |
|               |               |             |               |                               |                        |                         |                                                    |