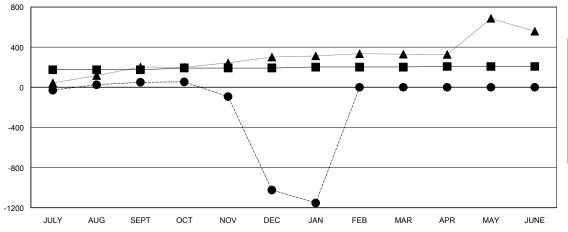

## GOALS AND ACTUAL MEMBERS CUMULATIVE

| <br>MEMBER GRO | WTH NET | GOAL |
|----------------|---------|------|
|                |         |      |

- ● - MEMBER GROWTH ACTUAL

- ▲ - LAST YEAR MEMBERSHIP ACTUAL

## District 315B2

GMT: LOCATION REP OF BANGLADESH GMT CA

|               | Club          | os          |               | Members RESULTS FOR 2023-2024 |                        |                         |                                                    |
|---------------|---------------|-------------|---------------|-------------------------------|------------------------|-------------------------|----------------------------------------------------|
|               | RESULTS FOR   | R 2023-2024 |               |                               |                        |                         |                                                    |
| QUARTER       | NEW CLUB GOAL | NEW CLUBS   | DROPPED CLUBS | QUARTER MEME                  | BER GROWTH NET<br>GOAL | MEMBER GROWTH<br>ACTUAL | DROPPED<br>MEMBERS ACTUAL<br>(including transfers) |
| JULY/AUG/SEPT | 8             | 4           | 0             | JULY/AUG/SEPT                 | 175                    | 167                     | 89                                                 |
| OCT/NOV/DEC   | 0             | 0           | 7             | OCT/NOV/DEC                   | 17                     | 60                      | 1,105                                              |
| JAN/FEB/MAR   | 1             | 0           | 1             | JAN/FEB/MAR                   | 10                     | 25                      | 151                                                |
| APR/MAY/JUNE  | 2             | 0           | 0             | APR/MAY/JUNE                  | 5                      | 0                       | 0                                                  |
|               |               |             |               |                               |                        |                         |                                                    |